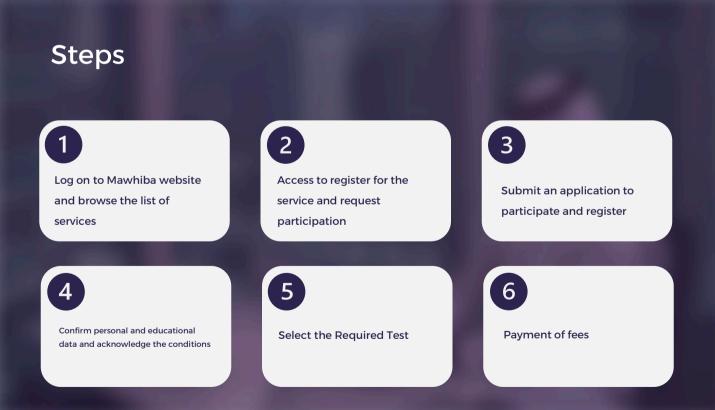

## **Registration Steps**

## 1 Log in through Mawhiba website: <u>www.mawhiba.org</u>

From the homepage you can select the "E-Services" Button.

Registration in the program must be open and your nomination accepted in order to be able to access the program registration page. You can also log into the program directly through the link sent to you via text message or email sent to you.

### Access to register for the Service: Mawhoob Competition

• On the E-Services screen Click on The service Link

On the service details screen Click on (**Register**) Button.

# Confirm your Personal and Educational Information

- In this step, your personal data and contact information will appear to ensure that they are correct and updated.
- You need to update your educational information..
- Then, agree on the Information Validity Statement... then click on the ( **Confirm** ) Button.

# 5 Select the Required Test from the Available Specializations

A screen will appear listing the tests according to the available specializations. Choose the test you want to register for.

| Ma | awhoob                                                                                                                                                                                                                                                                                                                                                                                                                                                                                                                             |           |  |
|----|------------------------------------------------------------------------------------------------------------------------------------------------------------------------------------------------------------------------------------------------------------------------------------------------------------------------------------------------------------------------------------------------------------------------------------------------------------------------------------------------------------------------------------|-----------|--|
|    | Please choose one of the following specializations Selected Pending Confirmed Xuilable                                                                                                                                                                                                                                                                                                                                                                                                                                             |           |  |
|    | اختبار تجريبي أولمبياذ العلوم والرباضيات ١                                                                                                                                                                                                                                                                                                                                                                                                                                                                                         | Details ~ |  |
|    | اختبار تجريبي أولمبياد الملوم والرياضيات 2 🔿                                                                                                                                                                                                                                                                                                                                                                                                                                                                                       | Details ~ |  |
|    | اختبار تجريبي أولمبياد الملوم والرياضيات 3 🗸                                                                                                                                                                                                                                                                                                                                                                                                                                                                                       | Details ~ |  |
|    | اختبار تجريبي أولمبياد العلوم والرياضيات 6 🛛                                                                                                                                                                                                                                                                                                                                                                                                                                                                                       | Details ~ |  |
|    | Alternative Mobile                                                                                                                                                                                                                                                                                                                                                                                                                                                                                                                 |           |  |
|    | 0065xxxxxxxx           What are the means through which you learned about this program?*           Name           Control Acknowledgment to read and understand <u>Exyment Instructions</u> And that all the student's registered data are correct and I bear full out otherwise, and in the event that one of them is incorrect. I do not have the right to ask about the reason for withholding the student's him from the competition. Registration data will be shared with the Minitary of Education for statistical purposes |           |  |
|    |                                                                                                                                                                                                                                                                                                                                                                                                                                                                                                                                    |           |  |

| 6 | Payment of Fees |
|---|-----------------|
| 0 | Payment of Fees |

After agreeing to the terms and conditions and clicking on the request to participate, a fee payment screen will appear to issue a payment invoice and complete the payment to confirm your registration in the program: