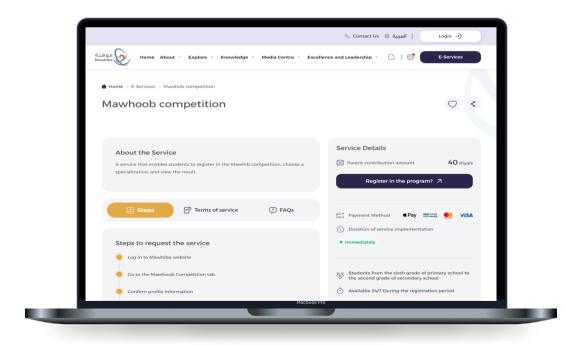

## 1 Log in through Mawhiba website: <u>www.mawhiba.org</u>

From the homepage you can select the "E-Services" Button.

Registration in the program must be open and your nomination accepted in order to be able to access the program registration page. You can also log into the program directly through the link sent to you via text message or email sent to you.

### Access to register for the Service: Mawhoob Competition

• On the E-Services screen Click on The service Link

On the service details screen Click on (**Register**) Button.