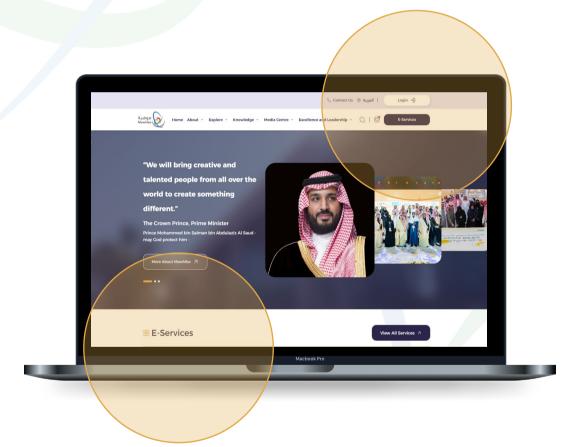

## 1 Log in through Mawhiba website: <u>www.mawhiba.org</u>

From the homepage you can select the "E-Services" Button.

Registration in the program must be open and your nomination accepted in order to be able to access the program registration page. You can also log into the program directly through the link sent to you via text message or email sent to you.

### Access to register for the Service: Mawhoob Competition

• On the E-Services screen Click on The service Link

On the service details screen Click on (**Register**) Button.