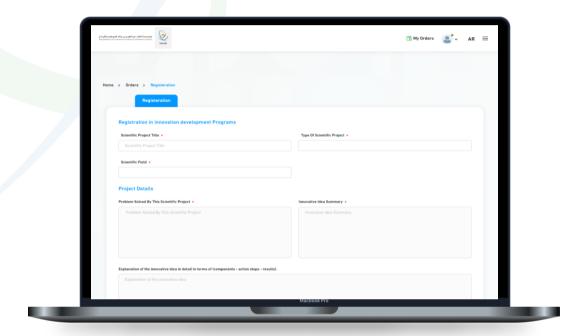

# 5 Project Registration

 In the second stage of the Olympiad registration, you will be able to register your project that you want to participate in the Olympiad with.

- Enter your project data and attach the required files.. (You need to download the template files for the project summary and plan, fill them out and upload them as attachments).
  - then click on the ( Save & Send ) Button