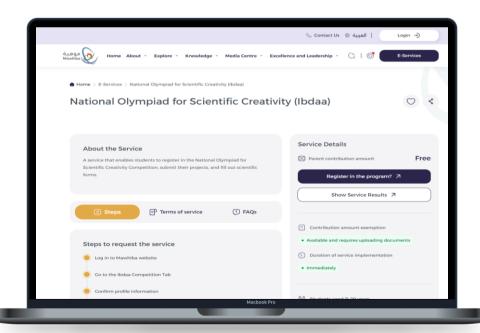

#### ✓ Note

Registration for the service must be open. You can also access the service directly through the link sent to you via text message or email.

- Access to register for the Service: "National Olympiad for Scientific Creativity (Ibdaa)"
- On the E-Services screen
  Click on The service Link

- 3 Submit a "Registration Request"
- On the service details screen Click on (Register) Button.