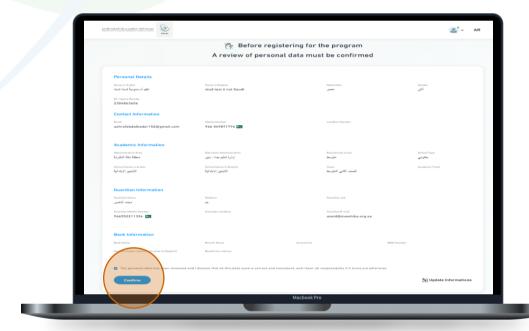

## Confirm your Personal and Educational Information

- In this step, your personal data and contact information will appear to ensure that they are correct and updated.
- · You need to update your educational information..
- Then, agree on the Information Validity Statement... then click on the (Confirm) Button.