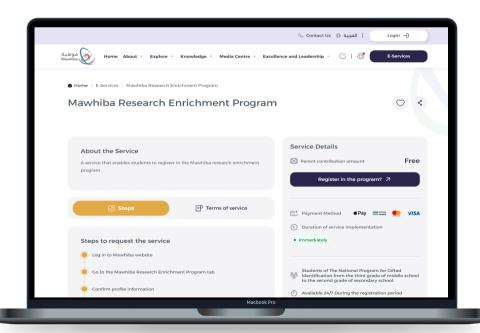

- Access to register for the service: Mawhiba Research Enrichment Program
- On the E-Services screen
   Click on The service Link

- 3 Submit a "Registration Request"
- On the service details screen Click on ( Register ) Button.

# 5 Payment of Fees

 After agreeing to the terms and conditions and clicking on the request to participate, a fee payment screen will appear to issue a payment invoice and complete the payment to confirm your registration in the program: