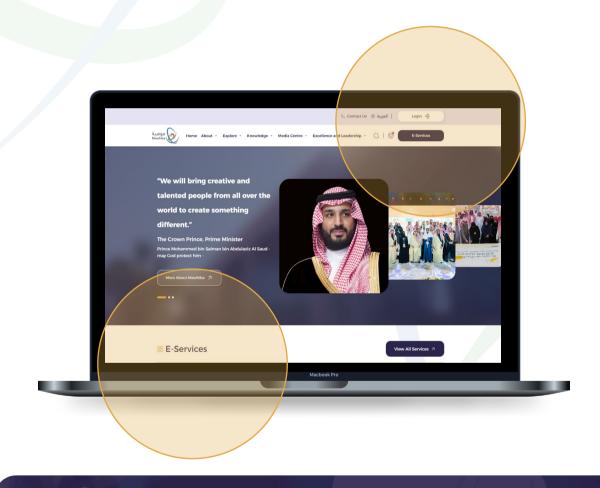

# **Registration Steps**

- 1 Log in through Mawhiba website: www.mawhiba.org
- From the homepage you can select the "E-Services" Button.

- Access to register for the service: Mawhiba Research Enrichment Program
- On the E-Services screen
   Click on The service Link

- 3 Submit a "Registration Request"
- On the service details screen Click on ( Register ) Button.