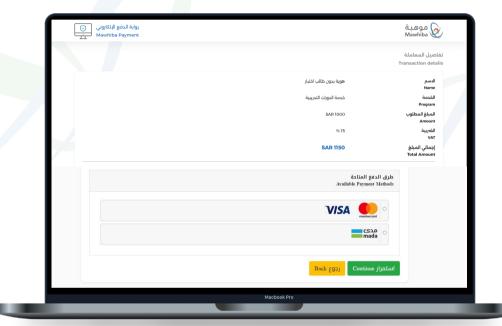

# 5 Payment of Fees

 After agreeing to the terms and conditions and clicking on the request to participate, a fee payment screen will appear to issue a payment invoice and complete the payment to confirm your registration in the program:

#### ✓ Note

You must ensure that the payment process is completed on time to avoid cancellation of the participation request. You can view the program details at any time by accessing the service and reviewing the details of the participation requests you have submitted.