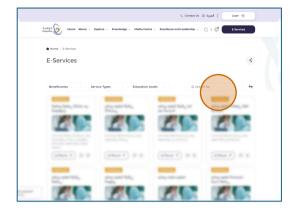

- Access to register for the service: Mawhiba Research Enrichment Program
- On the E-Services screen
   Click on The service Link

- 3 Submit a "Registration Request"
- On the service details screen Click on ( Register ) Button.