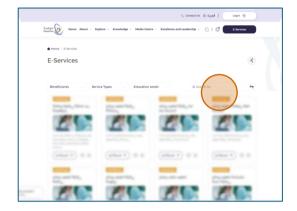

## **Registration Steps**

- 1 Log in through Mawhiba website: www.mawhiba.org
- From the homepage you can select the "E-Services" Button.

- Access to register for the service: Research and Innovation Development Services
- On the E-Services screen
  Click on The service Link

- 3 Submit a "Registration Request"
- On the service details screen Click on ( Register ) Button.