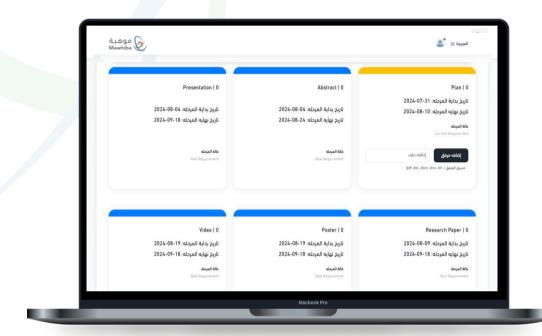

## 5 Submit a "Project Registration"

Appa Appan العربية (١) After confirming your data.. The first screen will appear ... to register your Project, click on the ( My Orders ) Welcome to the Innovation Service This system aims to assist students benefiting from Mawhiba by supporting them and helping them contribute with outstanding research projects, enhancing and promoting research and innovation skills, and activating their scientific production locally and موهبة Mawhiba العربية 🔀 🏩 △ Home / Orders Review Orders العربية 🕀 🏩 Project Number From Orders Screen .. Scientific Project Title Type Of Scientific Project \* Click On ( Add Project ) Project Details Problem Solved By This Scientific Project \* Determine Programs and Agencies Determine the type of services Fill in the project data and then click on ( Register ) Other: Project Attachments