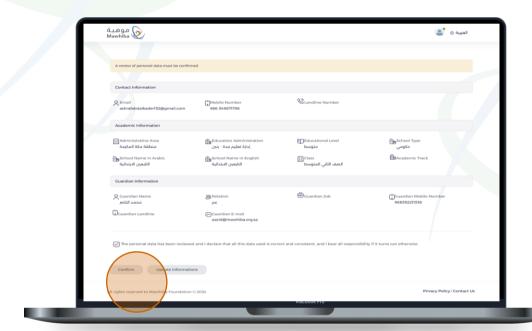

## Confirm your Personal and Educational Information

- In this step, your personal data and contact information will appear to ensure that they are correct and updated.
- · You need to update your educational information..
- Then, agree on the Information Validity Statement... then click on the ( **Confirm** ) Button.