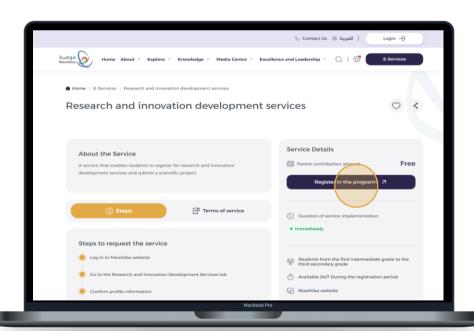

- Access to register for the service: Research and Innovation Development Services
- On the E-Services screen
  Click on The service Link

- 3 Submit a "Registration Request"
- On the service details screen Click on ( Register ) Button.